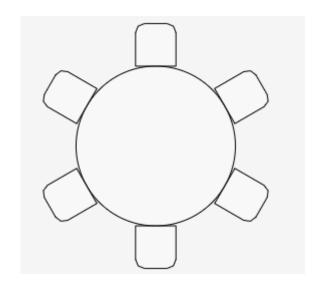

#### **Basic Chair**

Currently measures 1' 7" by 1' 8"





# 36" Round Tall Table

Currently measures 3' by 3'





#### 60" Round Table

Currently measures 5' by 5'





# 60" Round w/ 6 Backed Chairs

Currently measures 8' 7" by 8' 7"





### 60" Round w/ 6 Basic Chairs

Currently measures 8' 3" by 8' 3"





## 60" Round w/ 8 Backed Chairs

Currently measures 8' 7" by 8' 7"





### 60" Round w/ 8 Basic Chairs

Currently measures 8' 3" by 8' 3"





#### 72" Round Table

Currently measures 6' by 6'





## 72" Round w/ 10 Backed Chairs

Currently measures 9' 6" by 9' 6"





### 72" Round w/ 10 Basic Chairs

Currently measures 9' 3" by 9' 3"





## 72" Round w/ 6 Backed Chairs

Currently measures 9' 6" by 9' 6"





## 72" Round w/ 6 Basic Chairs

Currently measures 9' 3" by 9' 3"





## 72" Round w/ 8 Backed Chairs

Currently measures 9' 6" by 9' 6"





## 72" Round w/ 8 Basic Chairs

Currently measures 9' 3" by 9' 3"





#### 72" x 18" Rectangle Table

Currently measures 6' by 1' 6"



#### 72" x 30" Rectangle Table

Currently measures 6' by 2' 6"



#### 96" x 18" Rectangle Table

Currently measures 8' by 1' 6"



#### 96" x 30" Rectangle Table

Currently measures 8' by 2' 6"



#### **Grand Piano**

Currently measures 9' 9" by 5'





#### Wall Piano

Currently measures 2' by 5'





#### **Podium**

Currently measures 2' by 1'





#### Make it Momentus