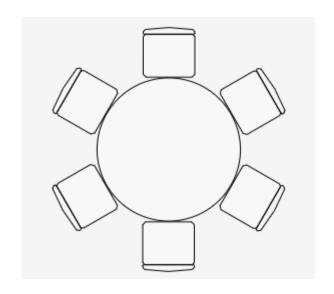

## 60" Round w/ 8 Backed Chairs

Currently measures 8' 7" by 8' 7"

## 72" Round w/ 10 Backed Chairs

Currently measures 9' 6" by 9' 6"

## 72" Round w/ 6 Backed Chairs

Currently measures 9' 6" by 9' 6"

## 72" Round w/ 8 Backed Chairs

Currently measures 9' 6" by 9' 6"