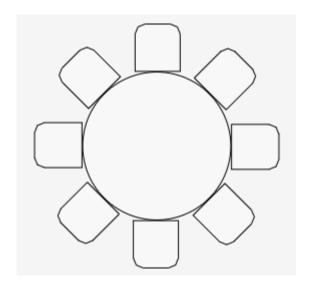

Projector

Currently measures 10' by 11' 6"





#### 20' Projector

Currently measures 20' by 20'





#### 4x4 Stage Piece

Currently measures 4' by 4'





#### 6x8 Stage Piece

Currently measures 6' by 8'





#### Arm Chair 1





#### Arm Chair 2





#### Backed Chair 1

Currently measures 1' 10" by 1' 9"





#### Backed Chair 2





#### **Basic Chair**

Currently measures 1' 7" by 1' 8"





# 36" Round Tall Table

Currently measures 3' by 3'





#### 60" Round Table

Currently measures 5' by 5'





# 60" Round w/ 6 Backed Chairs

Currently measures 8' 7" by 8' 7"





### 60" Round w/ 6 Basic Chairs

Currently measures 8' 3" by 8' 3"





## 60" Round w/ 8 Backed Chairs

Currently measures 8' 7" by 8' 7"





### 60" Round w/ 8 Basic Chairs

Currently measures 8' 3" by 8' 3"





#### 72" Round Table

Currently measures 6' by 6'





## 72" Round w/ 10 Backed Chairs

Currently measures 9' 6" by 9' 6"





### 72" Round w/ 10 Basic Chairs

Currently measures 9' 3" by 9' 3"





## 72" Round w/ 6 Backed Chairs

Currently measures 9' 6" by 9' 6"





## 72" Round w/ 6 Basic Chairs

Currently measures 9' 3" by 9' 3"





## 72" Round w/ 8 Backed Chairs

Currently measures 9' 6" by 9' 6"





## 72" Round w/ 8 Basic Chairs

Currently measures 9' 3" by 9' 3"





#### 72" x 18" Rectangle Table

Currently measures 6' by 1' 6"



#### 72" x 30" Rectangle Table

Currently measures 6' by 2' 6"



#### 96" x 18" Rectangle Table

Currently measures 8' by 1' 6"



#### 96" x 30" Rectangle Table

Currently measures 8' by 2' 6"



#### **Grand Piano**

Currently measures 9' 9