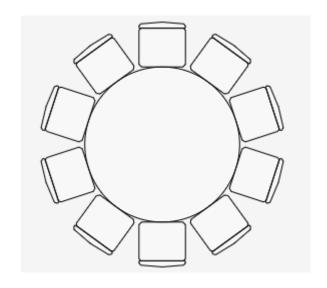

rrently measures 4' by 4'





#### 6x8 Stage Piece

Currently measures 6' by 8'





#### Arm Chair 1





#### Arm Chair 2





#### Backed Chair 1

Currently measures 1' 10" by 1' 9"





#### Backed Chair 2





#### **Basic Chair**

Currently measures 1' 7" by 1' 8"





# 36" Round Tall Table

Currently measures 3' by 3'





#### 60" Round Table

Currently measures 5' by 5'





# 60" Round w/ 6 Backed Chairs

Currently measures 8' 7" by 8' 7"





### 60" Round w/ 6 Basic Chairs

Currently measures 8' 3" by 8' 3"





## 60" Round w/ 8 Backed Chairs

Currently measures 8' 7" by 8' 7"





### 60" Round w/ 8 Basic Chairs

Currently measures 8' 3" by 8' 3"





#### 72" Round Table

Currently measures 6' by 6'





## 72" Round w/ 10 Backed Chairs

Currently measures 9' 6" by 9' 6"





### 72" Round w/ 10 Basic Chairs

Currently measures 9' 3" by 9' 3"





## 72" Round w/ 6 Backed Chairs

Currently measures 9' 6" by 9' 6"





## 72" Round w/ 6 Basic Chairs

Currently measures 9' 3" by 9' 3"





## 72" Round w/ 8 Backed Chairs

Currently measures 9' 6" by 9' 6"





## 72" Round w/ 8 Basic Chairs

Currently measures 9' 3" by 9' 3"





#### 72" x 18" Rectangle Table

Currently measures 6' by 1' 6"



#### 72" x 30" Rectangle Table

Currently measures 6' by 2' 6"



#### 96" x 18" Rectangle Table

Currently measures 8' by 1' 6"



#### 96" x 30" Rectangle Table

Currently measures 8' by 2' 6"



#### **Grand Piano**

Currently measures 9' 9" by 5'





#### Wall Piano

Currently measures 2' by 5'





#### **Podium**

Currently measures 2' by 1'





#### Make it Mo