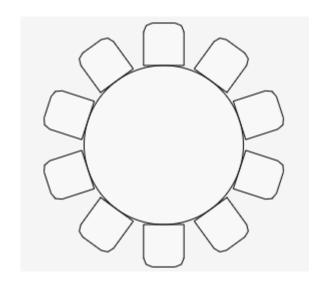

' by 8'





#### Arm Chair 1





#### Arm Chair 2





#### Backed Chair 1

Currently measures 1' 10" by 1' 9"





#### Backed Chair 2





#### **Basic Chair**

Currently measures 1' 7" by 1' 8"





# 36" Round Tall Table

Currently measures 3' by 3'





#### 60" Round Table

Currently measures 5' by 5'





# 60" Round w/ 6 Backed Chairs

Currently measures 8' 7" by 8' 7"





### 60" Round w/ 6 Basic Chairs

Currently measures 8' 3" by 8' 3"





## 60" Round w/ 8 Backed Chairs

Currently measures 8' 7" by 8' 7"





### 60" Round w/ 8 Basic Chairs

Currently measures 8' 3" by 8' 3"





#### 72" Round Table

Currently measures 6' by 6'





## 72" Round w/ 10 Backed Chairs

Currently measures 9' 6" by 9' 6"





### 72" Round w/ 10 Basic Chairs

Currently measures 9' 3" by 9' 3"





## 72" Round w/ 6 Backed Chairs

Currently measures 9' 6" by 9' 6"





## 72" Round w/ 6 Basic Chairs

Currently measures 9' 3" by 9' 3"





## 72" Round w/ 8 Backed Chairs

Currently measures 9' 6" by 9' 6"





## 72" Round w/ 8 Basic Chairs

Currently measures 9' 3" by 9' 3"





#### 72" x 18" Rectangle Table

Currently measures 6' by 1' 6"



#### 72" x 30" Rectangle Table

Currently measures 6' by 2' 6"



#### 96" x 18" Rectangle Table

Currently measures 8' by 1' 6"



#### 96" x 30" Rectangle Table

Currently measures 8' by 2' 6"



#### **Grand Piano**

Currently measures 9' 9" by 5'





#### Wall Piano

Currently measures 2' by 5'





#### **Podium**

Currently measures 2' by 1'





#### Make it Momentus