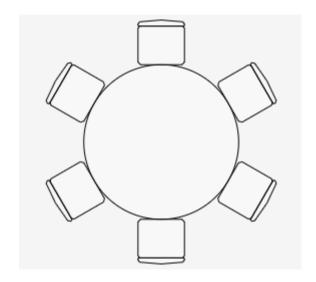

ir 1

Currently measures 1' 10" by 1' 9"





#### Backed Chair 2





#### **Basic Chair**

Currently measures 1' 7" by 1' 8"





# 36" Round Tall Table

Currently measures 3' by 3'





#### 60" Round Table

Currently measures 5' by 5'





# 60" Round w/ 6 Backed Chairs

Currently measures 8' 7" by 8' 7"





### 60" Round w/ 6 Basic Chairs

Currently measures 8' 3" by 8' 3"





## 60" Round w/ 8 Backed Chairs

Currently measures 8' 7" by 8' 7"





### 60" Round w/ 8 Basic Chairs

Currently measures 8' 3" by 8' 3"





#### 72" Round Table

Currently measures 6' by 6'





## 72" Round w/ 10 Backed Chairs

Currently measures 9' 6" by 9' 6"





### 72" Round w/ 10 Basic Chairs

Currently measures 9' 3" by 9' 3"





## 72" Round w/ 6 Backed Chairs

Currently measures 9' 6" by 9' 6"





## 72" Round w/ 6 Basic Chairs

Currently measures 9' 3" by 9' 3"





## 72" Round w/ 8 Backed Chairs

Currently measures 9' 6" by 9' 6"





## 72" Round w/ 8 Basic Chairs

Currently measures 9' 3" by 9' 3"





#### 72" x 18" Rectangle Table

Currently measures 6' by 1' 6"



#### 72" x 30" Rectangle Table

Currently measures 6' by 2' 6"



#### 96" x 18" Rectangle Table

Currently measures 8' by 1' 6"



#### 96" x 30" Rectangle Table

Currently measures 8' by 2' 6"



#### **Grand Piano**

Currently measures 9' 9" by 5'





#### Wall Piano

Currently measures 2' by 5'





#### **Podium**

Currently measures 2' by 1'





#### Make it Momentus