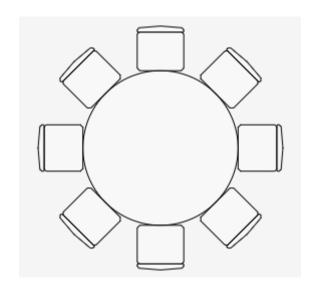

## 60" Round w/ 8 Backed Chairs

Currently measures 8' 7" by 8' 7"

## 72" Round w/ 8 Backed Chairs

Currently measures 9' 6" by 9' 6"