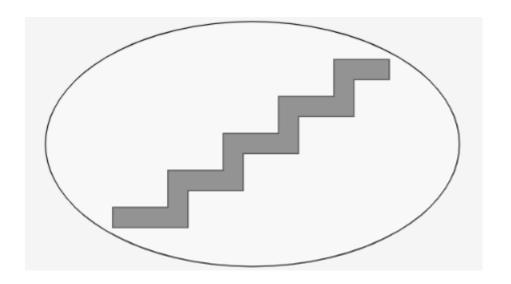

ntly measures 5' 7" by 5' 7"





## Martini Symbol





## Charging Station Symbol

Currently measures 3' 9" by 2' 10"





## Entrance Down Symbol





#### Entrance Left Symbol





# Entrance Right Symbol





#### Entrance Up Symbol





### Female Symbol

Currently measures 3' 10" by 3' 10"





## Male Symbol

Currently measures 3' 10" by 3' 10"





#### Fire Button Symbol





## Fire Extinguisher Symbol





## Fire Hose Symbol





## Handicapped Symbol

Currently measures 3' 10" by 3' 10"





## Meeting Room Symbol

Currently measures 10' 1" by 5' 10"





## No Entrance Symbol

Currently measures 2' 11" by 2' 11"





## Plant 1 Symbol

Currently measures 1' 10" by 1' 10"





## Plant 2 Symbol





## Recycle Symbol





## Stairs Symbol

Currently measures 5' 11" by 3' 6"







## Furniture/Equipment

#### 8' Drape Section

Currently measures 8' by 1'





#### 10' Drape Section

Currently measures 10' by 1'





#### 6' Projector

Currently measures 6' by 7'





### 10' Projector

Currently measures 10' by 11' 6"





#### 20' Projector

Currently measures 20' by 20'





#### 4x4 Stage Piece

Currently measures 4' by 4'





#### 6x8 Stage Piece

Currently measures 6' by 8'





#### Arm Chair 1





#### Arm Chair 2





#### Backed Chair 1

Currently measures 1' 10" by 1' 9"





#### Backed Chair 2





#### **Basic Chair**

Currently measures 1' 7" by 1' 8"





# 36" Round Tall Table

Currently measures 3' by 3'





#### 60" Round Table

Currently measures 5' by 5'





# 60" Round w/ 6 Backed Chairs

Currently measures 8' 7" by 8' 7"





### 60"