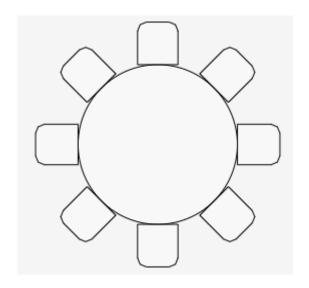

#### 60" Round Table

Currently measures 5' by 5'

#### 72" Round Table

Currently measures 6' by 6'