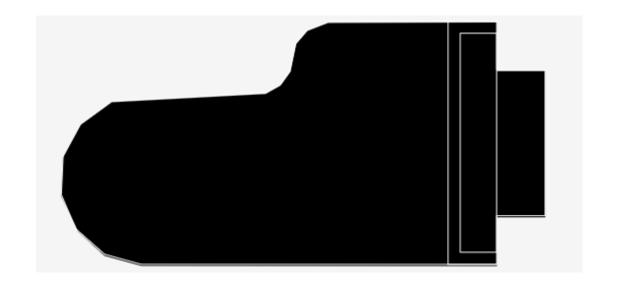

72" Round Table

Currently measures 6' by 6'





## 72" Round w/ 10 Backed Chairs

Currently measures 9' 6" by 9' 6"





### 72" Round w/ 10 Basic Chairs

Currently measures 9' 3" by 9' 3"





## 72" Round w/ 6 Backed Chairs

Currently measures 9' 6" by 9' 6"





## 72" Round w/ 6 Basic Chairs

Currently measures 9' 3" by 9' 3"





## 72" Round w/ 8 Backed Chairs

Currently measures 9' 6" by 9' 6"





## 72" Round w/ 8 Basic Chairs

Currently measures 9' 3" by 9' 3"





#### 72" x 18" Rectangle Table

Currently measures 6' by 1' 6"



#### 72" x 30" Rectangle Table

Currently measures 6' by 2' 6"



#### 96" x 18" Rectangle Table

Currently measures 8' by 1' 6"



#### 96" x 30" Rectangle Table

Currently measures 8' by 2' 6"



#### **Grand Piano**

Currently measures 9' 9" by 5'





#### Wall Piano

Currently measures 2' by 5'





#### **Podium**

Currently measures 2' by 1'





#### Make it Momentus