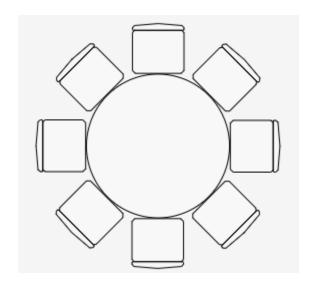

by 1'





#### 6' Projector

Currently measures 6' by 7'





### 10' Projector

Currently measures 10' by 11' 6"





#### 20' Projector

Currently measures 20' by 20'





#### 4x4 Stage Piece

Currently measures 4' by 4'





#### 6x8 Stage Piece

Currently measures 6' by 8'





#### Arm Chair 1





#### Arm Chair 2





#### Backed Chair 1

Currently measures 1' 10" by 1' 9"





#### Backed Chair 2





#### **Basic Chair**

Currently measures 1' 7" by 1' 8"





# 36" Round Tall Table

Currently measures 3' by 3'





#### 60" Round Table

Currently measures 5' by 5'





# 60" Round w/ 6 Backed Chairs

Currently measures 8' 7" by 8' 7"





### 60" Round w/ 6 Basic Chairs

Currently measures 8' 3" by 8' 3"





## 60" Round w/ 8 Backed Chairs

Currently measures 8' 7" by 8' 7"





### 60" Round w/ 8 Basic Chairs

Currently measures 8' 3" by 8' 3"





#### 72" Round Table

Currently measures 6' by 6'





## 72" Round w/ 10 Backed Chairs

Currently measures 9' 6" by 9' 6"





### 72" Round w/ 10 Basic Chairs

Currently measures 9' 3" by 9' 3"





## 72" Round w/ 6 Backed Chairs

Currently measures 9' 6" by 9' 6"





## 72" Round w/ 6 Basic Chairs

Currently measures 9' 3" by 9' 3"





## 72" Round w/ 8 Backed Chairs

Currently measures 9' 6" by 9' 6"





## 72" Round w/ 8 Basic Chairs

Currently measures 9' 3" by 9' 3"





#### 72" x 18" Rectangle Table

Currently measures 6' by 1' 6"



#### 72" x 30" Rectangle Table

Currently measures 6' by 2' 6"



#### 96" x 18" Rectangle Table

Currently measures 8' by 1' 6"



#### 96" x 30" Rectangle Table

Current