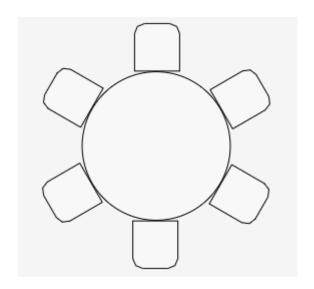

ly measures 8' by 1'





#### 10' Drape Section

Currently measures 10' by 1'





#### 6' Projector

Currently measures 6' by 7'





### 10' Projector

Currently measures 10' by 11' 6"





#### 20' Projector

Currently measures 20' by 20'





#### 4x4 Stage Piece

Currently measures 4' by 4'





#### 6x8 Stage Piece

Currently measures 6' by 8'





#### Arm Chair 1





#### Arm Chair 2





#### Backed Chair 1

Currently measures 1' 10" by 1' 9"





#### Backed Chair 2





#### **Basic Chair**

Currently measures 1' 7" by 1' 8"





# 36" Round Tall Table

Currently measures 3' by 3'





#### 60" Round Table

Currently measures 5' by 5'





# 60" Round w/ 6 Backed Chairs

Currently measures 8' 7" by 8' 7"





### 60" Round w/ 6 Basic Chairs

Currently measures 8' 3" by 8' 3"





## 60" Round w/ 8 Backed Chairs

Currently measures 8' 7" by 8' 7"





### 60" Round w/ 8 Basic Chairs

Currently measures 8' 3" by 8' 3"





#### 72" Round Table

Currently measures 6' by 6'





## 72" Round w/ 10 Backed Chairs

Currently measures 9' 6" by 9' 6"





### 72" Round w/ 10 Basic Chairs

Currently measures 9' 3" by 9' 3"





## 72" Round w/ 6 Backed Chairs

Currently measures 9' 6" by 9' 6"





## 72" Round w/ 6 Basic Chairs

Currently measures 9' 3" by 9' 3"





## 72" Round w/ 8 Backed Chairs

Currently measures 9' 6" by 9' 6"





## 72" Round w/ 8 Basic Chairs

Currently measures 9' 3" by 9' 3"





#### 72" x 18" Rectangle Table

Currently measures 6' by 1' 6"



#### 72" x 30" Rectangle Table

Currently measures 6' by 2' 6"



#### 96" x 18" Rectangle Table

C